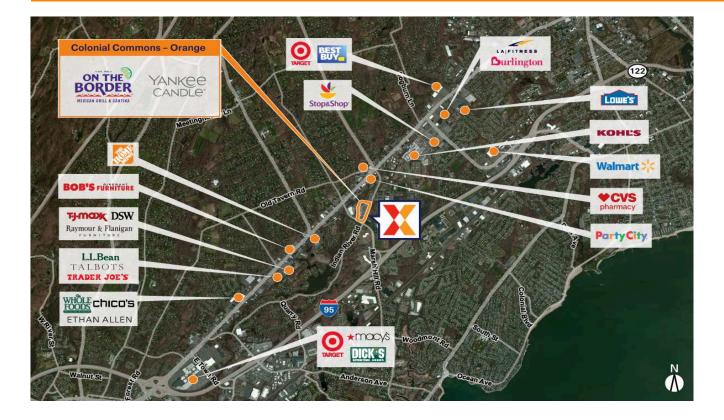

Retail center situated on a heavily travelled retail corridor with easy access to I-95 and Rte 1

Strong lineup of national and regional retailers including On The Border

Benefits from a strong daytime population of 66,000+ with surrounding corporate campuses such as The United Illuminating Company & PEZ Candy

Close proximity to Connecticut Post Mall, Connecticut's largest shopping center anchored by Target, Macy's, JCPenney, Dick's Sporting Goods & Sears