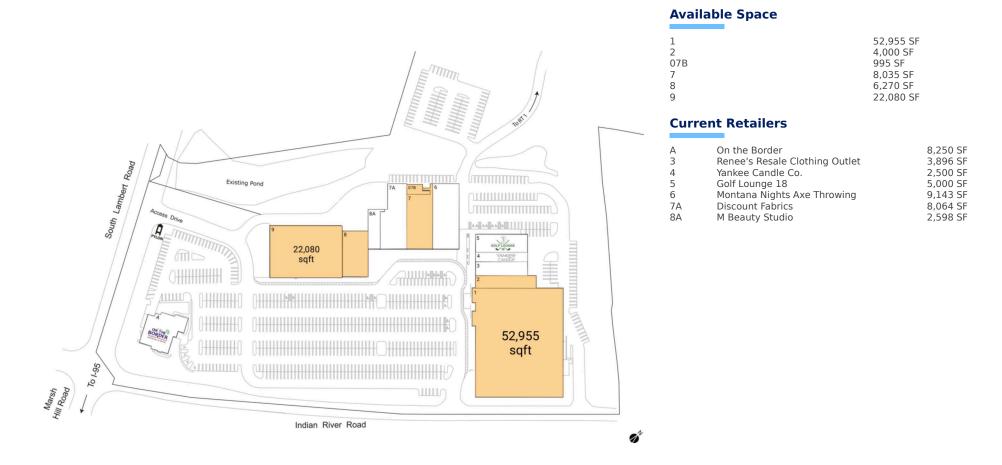

## Center Size: 132,791 SF

| Demographics | 3 Mile    | 5 Mile   | 7 Mile   |
|--------------|-----------|----------|----------|
| ***          | 66,431    | 158,951  | 322,513  |
| <b>A</b>     | 25,470    | 61,708   | 125,151  |
| \$           | \$101,067 | \$98,963 | \$94,977 |