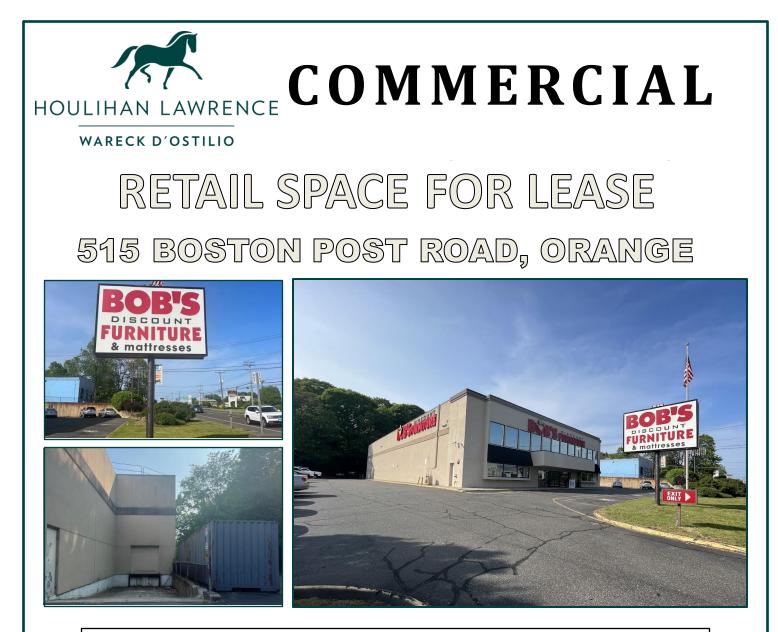

Boston Post Road. High Traffic Count. 26,285 SF Warehouse space. Plenty of parking spaces.

Ken Ginsberg Realtor (203) 376-6266 ken@kngrealty.com

174 Cherry Street Milford, CT 06460 (203)787-7800

- 26,285 SF
- 2 Elevators
- 80 Parking Spaces
- 13' Ceiling Height
- Negotiable Availability Date

## COMMERCIAL

WARECK D'OSTILIO

| Property Attributes |                                   |
|---------------------|-----------------------------------|
| Year Built          | 1969                              |
| Square Feet         | 26,285                            |
| Zoning              | C-2                               |
| Fronts On           | Boston Post Road                  |
| Acreage             | 1.48                              |
| Construction        | Cinder Block/Stucco               |
| Roof Cover          | BU Comp                           |
| Available Utilities | Electric, Gas                     |
| Heating Fuel        | Natural Gas                       |
| Heating Type        | HVAC                              |
| Cooling             | HVAC                              |
| Water/ Sewer        | Public Water & Sewer<br>Connected |