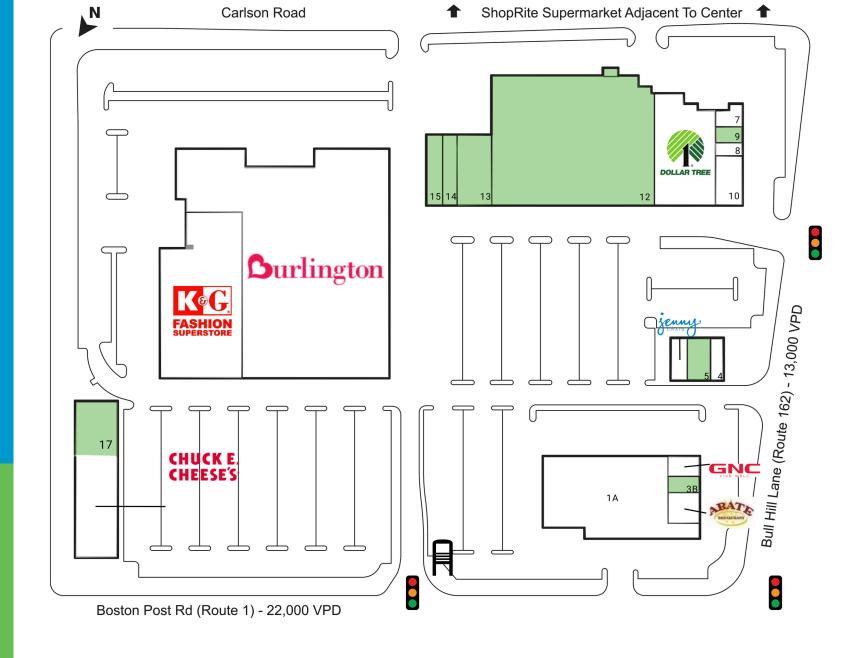

# Orange Promenade

Route 1 & Route 162 80-108 Boston Post Rd Orange, CT06477

GLA:247,611

Contact: Brooke Stevens

P. 914.304.5671 C. 419.560.2304 F. 914.631.6533

E. bstevens@dlcmgmt.com

This site plan indicates the general layout of the shopping center and is not a warranty, representation, or agreement on the part of the landlord that the shopping center will be exactly as depicted herein.

#### **AVAILABLE SPACES**

3B 1,224 SF

5 1,800 SF

12 50,000 SF

13 5,800 SF

14 2,300 SF

15 2,750 SF

17 5,258 SF

#### **CURRENT TENANTS**

Nail Club

Jenny Craig

| 1A | Bokhary Traders | 24,230 SF | 7 | Magic Nails            | 1,250 SF | 16 | Burlington             | 84,408 SF |
|----|-----------------|-----------|---|------------------------|----------|----|------------------------|-----------|
| 2  | Abate Pizza     | 2,222 SF  | 8 | New Heights Barbershop | 850 SF   | 18 | Chuck E. Cheese's      | 10,390 SF |
| ЗА | GNC             | 1,440 SF  | 9 | Tricia Customs         | 1,050 SF | 19 | K&G Fashion Superstore | 31,768 SF |

3,140 SF 14,377 SF

Reliable Dental Care

**11** Dollar Tree

1,316 SF

2,018 SF