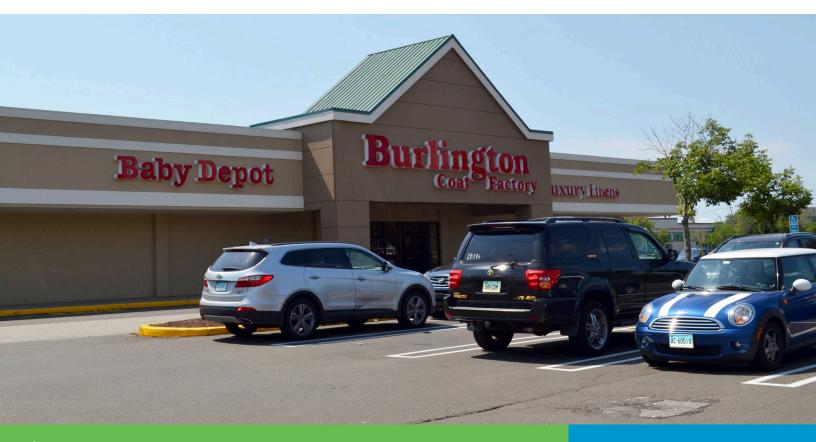

## **PROPERTY HIGHLIGHTS**

- Anchored by a top-performing Burlington
- Former gym space available up to 61,000 SF, can subdivide
- Easy access to I-95
- 3 signalized entrances with a traffic count of 34,000 VPD

#### **MAJOR TENANTS**