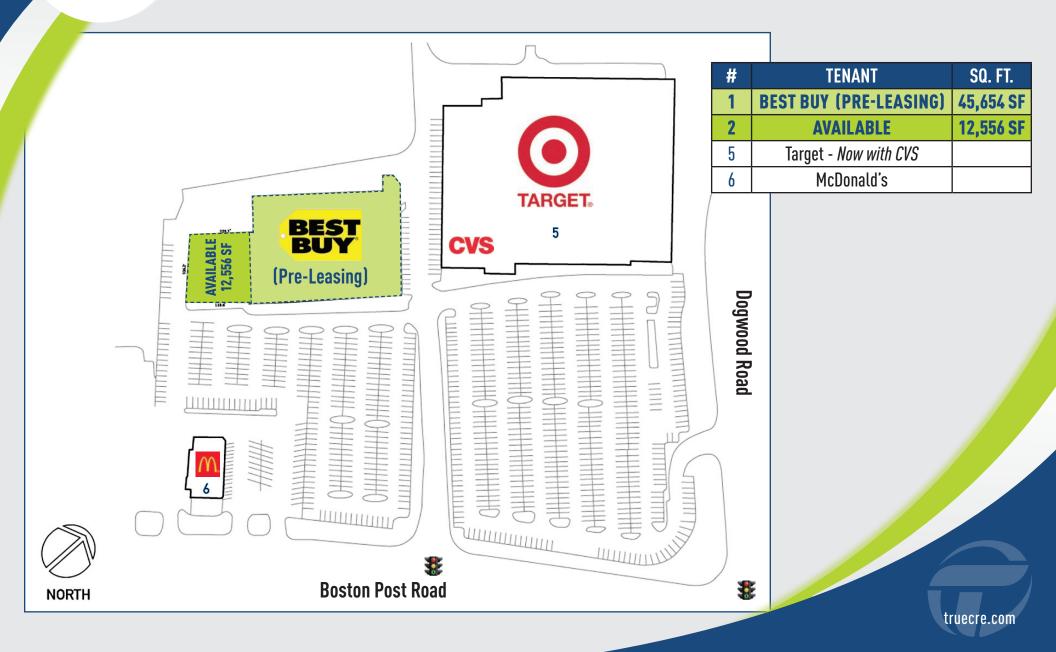

# **AVAILABLE: 12,556-58,210 SF**

- Lighted access next to Target
- Plenty of parking
- Great visibility on high trafficked RT-1
- Flexible square footage available

AREA RETAILERS: Target, Burlington Coat, Edge Fitness, Guitar Center, Shop Rite, Kohl's and many others!