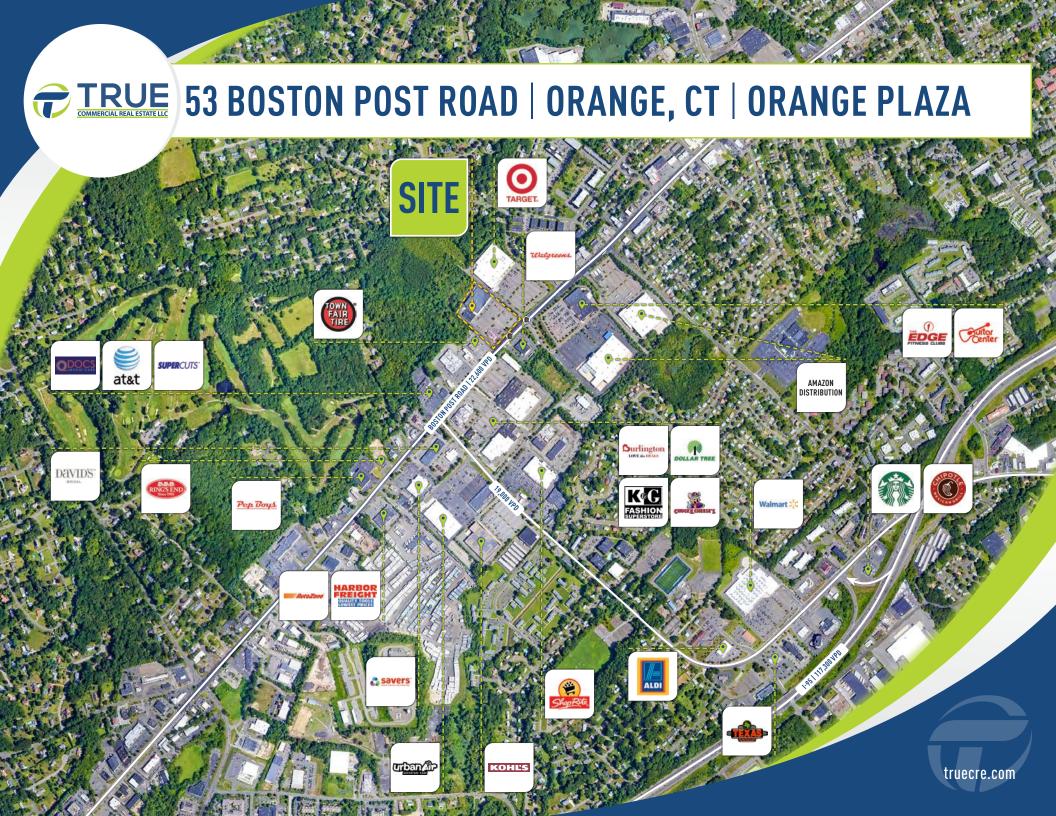

### TRUE 53 BOSTON POST ROAD | ORANGE, CT



# **AVAILABLE: 12,556-58,210 SF**

- Lighted access next to Target
- Plenty of parking
- Great visibility on high trafficked RT-1
- Flexible square footage available

AREA RETAILERS: Target, Burlington Coat, Edge Fitness, Guitar Center, Shop Rite, Kohl's and many others!

### A TRUE EXCLUSIVE... **CALL FOR THE DETAILS!**

#### **AGENTS:**

#### Tyler Lyman

203.529.4639 | tl@truecre.com

#### **Jason Wuchiski**

203.529.6943 | jw@truecre.com

**DEMOGRAPHICS** 

**POPULATION** 1 mile: 8,150 3 miles: 71,927 5 miles: 187,622



## TRUE 53 BOSTON POST ROAD ORANGE, CT ORANGE PLAZA