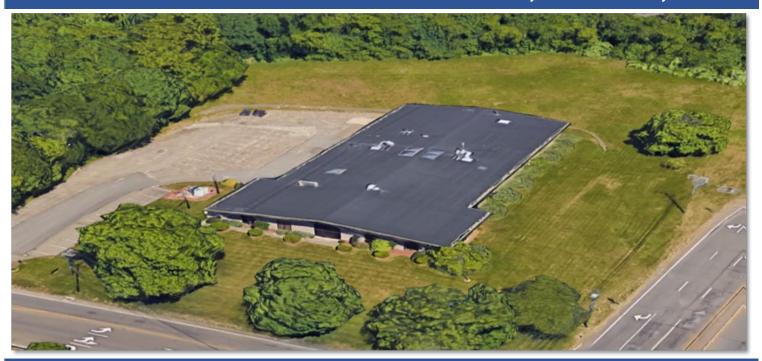

## INCREDIBLE LOCATION FOR SALE — 193 MARSH HILL ROAD, ORANGE, CT

21,840 SF (expansion possible to 48,000 SF)

SIZE: (In addition, 4,680SF of Basement space)

LAND: 3.71 acres

ZONING: LI-2

USES: Lab Space, Office, manufacturing, Warehousing, Public Storge

SPRINKLER: Wet System

POWER: 1,600 Amp 208/120 3-Phase

HVAC: Fully Air Conditioned gas heat

CEILING HEIGHT: 12 - 16 FT Clear

CONSTRUCTION: • Steel, concrete block/brick and decorative stone, skylight

New rubber membrane roof (2016)

PARKING: 50 surface spaces

LOCATION: Less than ¼ mile to Exit 41 I-95 to a mecca of retail stores on the Boston Post Road (Rte. 1) Orange.

TRAFFIC COUNT: 21,000 cars per day.

TAXES: \$1.78 SF (2022)

SALE PRICE: UPON REQUEST