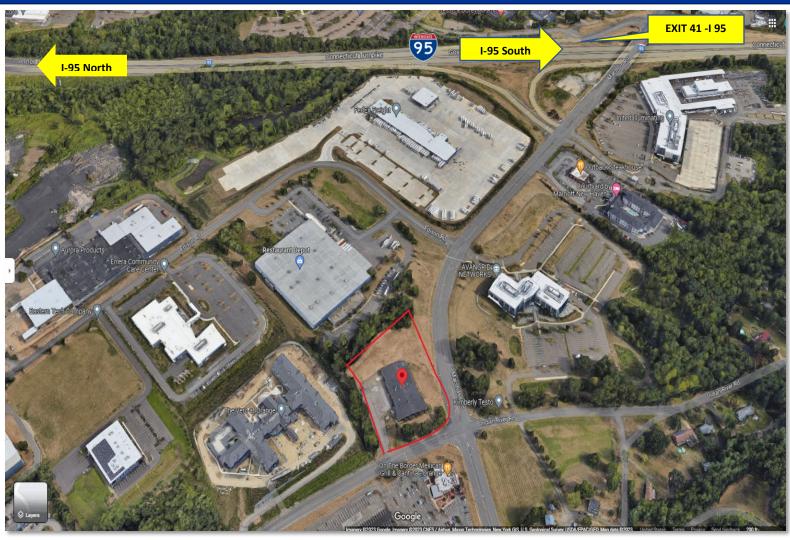

PARKING: 50 surface spaces

LOCATION: Less than ¼ mile to Exit 41 I-95 to a mecca of retail stores on the Boston Post Road (Rte. 1) Orange.

TRAFFIC COUNT: 21,000 cars per day.

TAXES: \$1.78 SF (2022)

SALE PRICE: UPON REQUEST